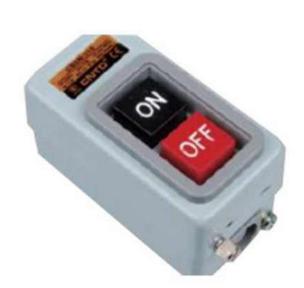

## **Power Pushbutton Switch, Code : CBSY-315**

Push Button Switches consist of a simple electric switch mechanism which controls some aspect of a machine or a process. Buttons are typically made out of hard material such as plastic or metal. The surface is usually shaped to accommodate the human finger or hand, so the electronic switch can be easily depressed or pushed. Also, most Push Button Switches are also known as biased switches. A biased switch, can be also considered what we call a "momentary switch" where the user will push-for "on" or push-for "off" type.

## **General Attributes**

- Spec.
- Mounting type Connection
- : M3.5

: 3010A 1.5KW

: Surface mounting

- terminal
  Material
- : Iron