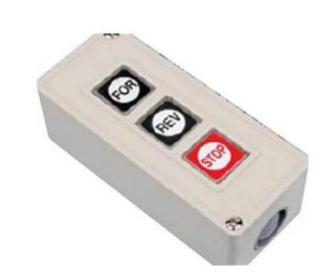

## **Power Pushbutton Switch, Code : CPB-2**

Push Button Switches consist of a simple electric switch mechanism which controls some aspect of a machine or a process. Buttons are typically made out of hard material such as plastic or metal. The surface is usually shaped to accommodate the human finger or hand, so the electronic switch can be easily depressed or pushed. Also, most Push Button Switches are also known as biased switches. A biased switch, can be also considered what we call a "momentary switch" where the user will push-for "on" or push-for "off" type.

## **General Attributes**

- Spec.
- Mounting type
  - : Surface mounting

: 3A 250VAC

Connection terminal : M4
Material : Plastic

## Application Notes

- In calculators, push-button telephones, kitchen appliances
- In mechanical and electronic devices
- □ Event-driven programming
- □ Shutter button, Computer keyboard

We are the authorized distributor of CNTD in Bangladesh.