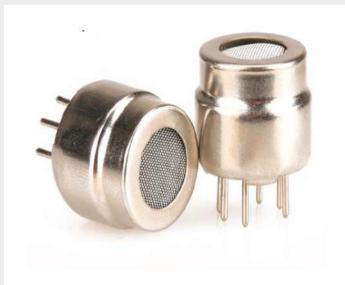

## SOLID ELECTROLYTE CO2 GAS SENSOR, Code: (MG811)

Chemical Sensor MG-811 adopts solid electrolyte battery principle to detect carbon dioxide. When the sensor is placed in the CO2 environment, the electrode reaction occurs between the battery positive and negative electrode, and electromotive force is generated between the sensor sensitive electrode and reference electrode. The output voltage signal can be used for carbon dioxide detection.

## **General Attributes**

■ Model : MG811

■ Sensor Type : Solid Electrolyte
■ Detection Range : 350 to 10000ppm(CO2)
■ Standard Encapsulation : Bakelite, metal cap

■ Heater Resistance :  $35Ω \pm 3Ω$ ■ Heater Current :  $140\pm20$ mA