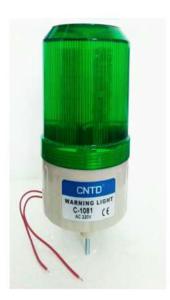

## Warning Light, Code- C-1081

Warning Light gives an output signal that involves visual communication. Model C-2071 is a colored warning light on an instrument panel that warns us of danger to take precautionary steps. It is Long life warrant super bright.

#### **General Attributes**

VoltageColor

: 110 V : Green