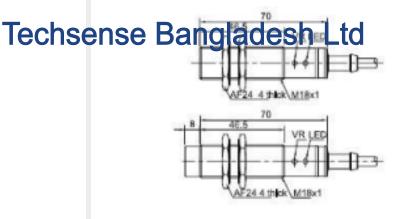

## **General Attributes**

- Mounting
- Sensing range
- Power supply
- Output
- Repeat accuracy
- Load current
- Residual voltage
- Consumption current
- Protection circuit
- Indicator
- Ambient temp.
- Ambient RH
- Frequency
- Protection degree
- Housing material

Application Notes

Liquid level detection
Material level control

□ Induction molding process

□ Counting

- Connection
- : ≤15mA : Surge, overloaded, short circuit, reverse polarity : Yellow LED
- : -25...70

: None Flash

: 10...30VDC : PNP NO

: 8mm

:≤3%

: ≤200mA

: ≤2.5V

- : 35-95%
- : 50HZ
- : IP67
  - : Nickel-copper Alloy
  - : Cable