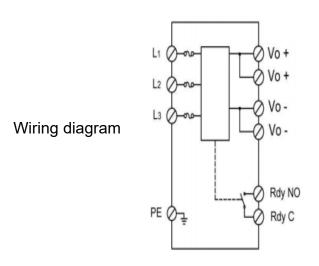

## General Attributes

■ Dimension : 89 x 124 x 111.9 mm ■ Connection : 0.25 mm²...4 mm² ■ Setting range : 22.5...28.5 VDC ■ Switching frequency : 25000 Hz

■ Input voltage : 1400...500 V AC,

3-phasig

■ Output voltage : 24 VDC ■ Ambient temperature : -40...70 °C ■ Storage temperature : -40...85 °C ■ Protection type IEC 60529 : IP20