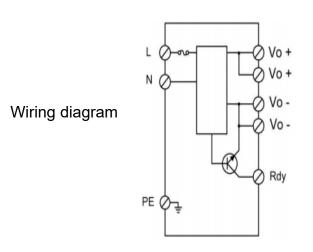

## **DIN Rail Mount Power supply, Code-BAE0005**

Balluf's Short-circuit-proof, single or triple-phase power supplies for automation are approved according to CE/TÜV, UL and CCC. Different voltages of 12 V, 24 V and 48 V can be selected. The most important features: top-hat rail assembly, status display, regulatable output voltage, parallel connection, ready and alarm output. Output power of 18 to 960W. Protection class IP20.

## General Attributes

■ Dimension : 40.5 x 90 x 114 mm ■ Connection : 0.25 mm²...2.5 mm² ■ Setting range : 22.5...28.5 VDC

■ Switching frequency : 80000 Hz

■ Input voltage : 100...240 V AC, 1-phasig

■ Output voltage : 24 VDC ■ Ambient temperature : -40...70 °C ■ Storage temperature : -40...85 °C ■ Protection type IEC 60529 : IP20