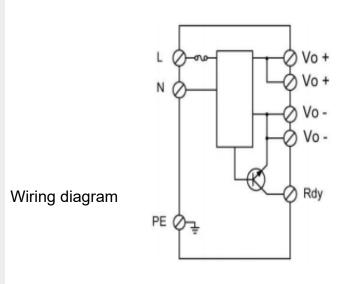

## Power Supply Unit for The Control Cabinet, Code-BAE0004

Balluf's Short-circuit-proof, single or triple-phase power supplies for automation are approved according to CE/TÜV, UL and CCC. Different voltages of 12 V, 24 V and 48 V can be selected. The most important features: top-hat rail assembly, status display, regulatable output voltage, parallel connection, ready and alarm output. Output power of 18 to 960W. Protection class IP20.