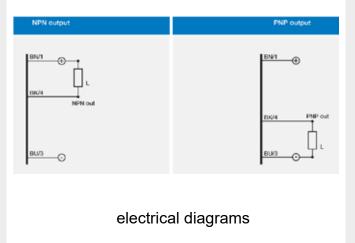

■ Supply Current : ≤ 10 μA

■ Operating temperature range : - 25°C...+ 70°C

■ temperature range : - 30°C...+ 80°C

■ output type : PNP/NPN NO/NC

■ protection degree : IP67 (EN60529)

■ housing material : PA66, PMMA