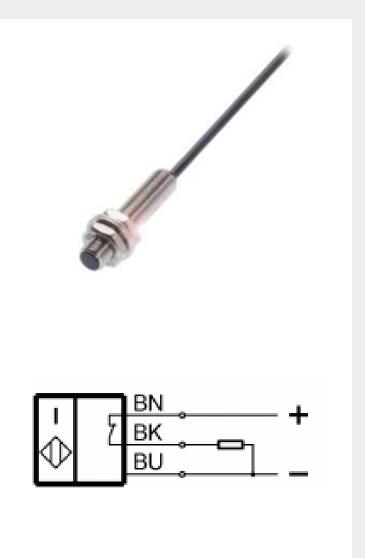

## General Attributes

■ Dimension : Ø 8 x 40 mm

■ Style : M8x1

■ Connection : Cable, 2.00 m, PUR

■ Operating voltage Ub : 10...30 VDC
■ Switching output : PNP (NC)
■ Range : 2 mm
■ Ambient temperature : -25...70 °C
■ Housing material : Stainless steel

## **Application Notes**

Position Detection Speed Sensing Limit Switching Pulse Generation Distance Measurement And Many More.

For further information please visit: https://goo.gl/JpFPXi

**Wiring Diagram** 