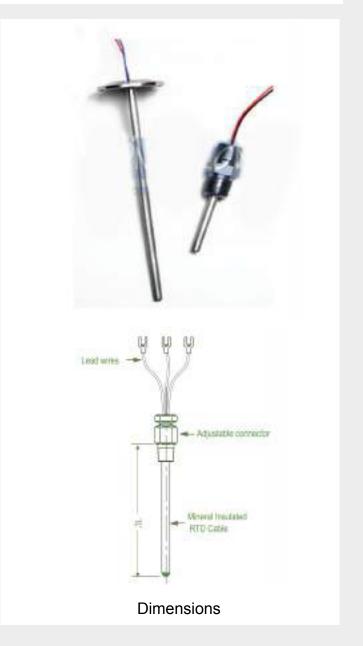

## Flanged RTD Code: RTD002

Such Design is generally used in all industries, machinery manufacturers, bearing temperature measurement, etc. where space is limited

## **General Attributes**

■ Type : Flanged

■ Temperature Range : F -200 °C to 449 °C

C 450 °C till 600 °C

■ Wetted Parts : SS316
■ Minimum OD : 3mm
■ Maximum OD : 10mm
■ Connection : 1/2" - 6"
■ Wire / Connector : Teflon

■ Sheath Diameter : 3mm 3mm Diameter

6mm 6mm Diameter 8mm 8mm Diameter