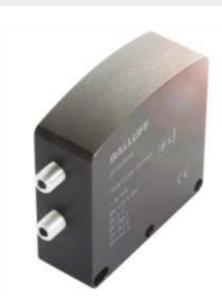

## Color Sensor, Code-BFS000M

Simplify and accelerate your automated processes with Balluff's versatile color sensors. For recognition of color nuances in textiles, for example, of painted sheets as well as with colored markings on packaging or labels. Their color sensors sort out bad components and thus assure uniformly high product quality. In this manner, they contribute to a reliable production process.

#### General Attributes

■ Principle of optical operation : Diffuse sensor

■ Series : 33M

■ Principle of operation
 ■ Dimension
 □ Connection
 □ Light type
 □ Operating voltage Ub
 □ Color sensor
 □ 21 x 58.3 x 58 mm
 □ M8x1-Male, 4-pole
 □ White light
 □ 21.6...26.4 VDC