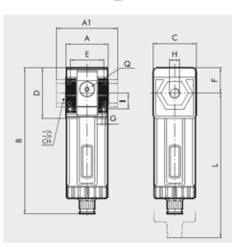

### COMPONENTS

- □ Technopolymer filter body
- IN/OUT bushing made of OT58 nickel-plated brass or passivated aluminium for 3/4" - 1"
- Technopolymer centrifuge
- □ Sintered HDPE filter cartridge
- □ Technopolymer screen
- □ Drain (RMSA)
- □ Technolpolymer plate
- □ NBR o-ring gaskets
- □ Clear technopolymer bowl

#### **TECHNICAL DATA**

- □ Threaded port
- □ Degree of filtration micro.m
- □ Max. inlet pressure bar
- □ Flow rate at 6.3 bar (0.63 MPa; 91 psi) ΔP 0.5 bar (0.05 MPa; 7 psi) NI/min
- □ Weight g.
- □ Fluid cm3

- : 1/8" 1/4" 3/8" 3/8" 1/2" 3/4" 1"
- : 5 (yellow) output air purity class ISO8573-1: 3.7.4
- : 15 / 13
- : 900 / 1200 / 1300 / 3400 / 3800 / 3800
- : 178 / 173 / 164 / 488 / 461 / 457 / 445
- : 30 / 70