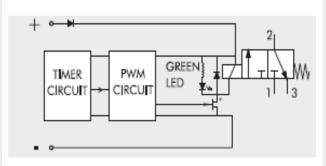

☐ BODY GASKET: NBR

□ WINDING: PPS - Copper wire□ COIL-COVER GASKET: NBR

☐ ELECTRONIC BOARD

Wiring Diagram