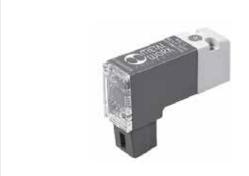

# **Solenoid valve, Code-722116941100**

PLT-10 solenoid valves are the latest development in modern pneumatic design, where the main trends focus on miniaturisation, enhanced performance, reduced power and reliability. Numerous versions are available, all with an ISO 15218 pneumatic interface. The power required to operate the PLT-10 has been greatly reduced, ranging from 0.3 to 0.8 Watts. It is available with a LED indicating when it is active. Monostable manual control is also possible. None of the versions will get damaged if the polarity is accidentally inverted.

□ Weight g
 □ Max operating frequency f
 □ Power connection
 : 12
 : 30 Hz
 : PLUG IN

For further information please visit: https://goo.gl/TPYAnf